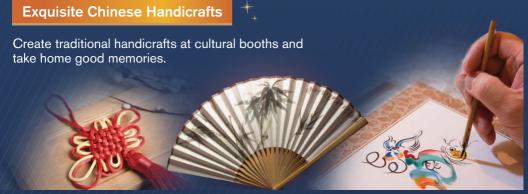

## FREE CULTURAL BOOSTS FOR YOUR EVENT

\* \* \* \*

Dazzle your delegates by giving your event a distinctly Hong Kong flavour with a choice of the following privileges:

Chinese Knotting

Chinese Brush Writing on Fan